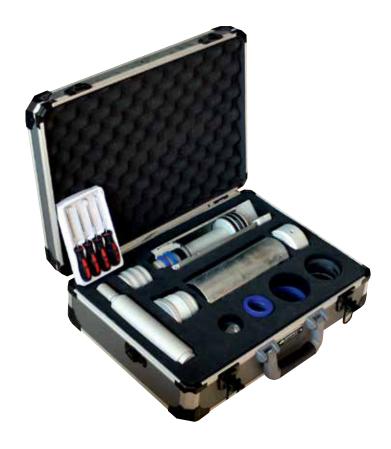

## HIDROLİK / PNÖMATİK EĞİTİM SETLERİ

**▼ HİDROLİK SIZDIRMAZLIK ELEMANLARI EĞİTİM SETİ** / HYDRAULIC SEALING EQUIPMENTS TRAINING SET

> HIDROLIK SIZDIRMAZLIK ELEMANLARI EĞİTİM SETİ / HYDRAULIC SEALING EQUIPMENTS TRAINING SET

## **AÇIKLAMA**

Eğitim seti 16 değişik türde ve yaklaşık 40 çeşit parçadan oluşmuştur. Çanta tipi olarak tasarlanmış olup taşınması ve kullanımı kolaydır. Eğitim alan teknik elemanlar, hidrolik silindirlerin kısımlarını, yapısını ve çalışma şeklini öğrenir. Silindir Takma (montaj) ve sökme (demontaj) uygulamaları yapar. Sızdırmazlık elemanlarının çeşitlerini, yapısını, kullanım yerlerini görerek öğrenir. Sızdırmazlık elemanlarını sökme ve takma uygulamaları yapar.